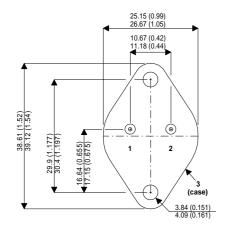

Dimensions in mm (inches).

## TO3 (TO204AA) PINOUTS

1 – Base 2 – Emitter

Case - Collector

| Parameter                 | Test Conditions              | Min. | Тур. | Max. | Units |
|---------------------------|------------------------------|------|------|------|-------|
| V <sub>CEO</sub> *        |                              |      |      | 300  | V     |
| I <sub>C(CONT)</sub>      |                              |      |      | 5    | А     |
| h <sub>FE</sub>           | @ $5.0/1.0 (V_{CE} / I_{C})$ | 30   |      | 90   | -     |
| f <sub>t</sub>            |                              |      | 2.5M |      | Hz    |
| P <sub>D</sub>            |                              |      |      | 100  | W     |
| * Maximum Working Voltage |                              |      |      |      |       |